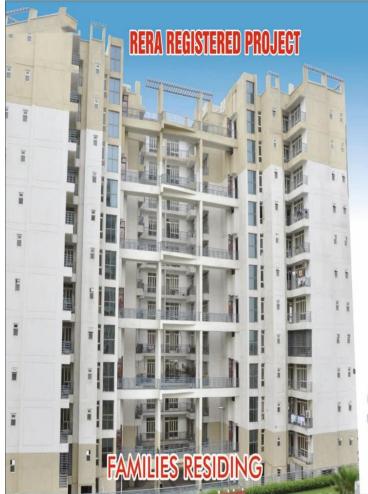

21 Milestone Residency

Meerut Road, Ghaziabad

**Completion Obtained** 

**READY-TO-MOVE IN** 

3 BHK FLATS

SHOPS/COMMERCIAL SPACE ALSO AVAILABLE

**Limited Flats Available** 

PLEASE CONTACT: 9990725794, 9911725100

## LAST OPPOURTUNINTY TO PURCHASE READY— TO-MOVE-IN 3 BHK APARTMENTS.

- 1. Sizes of flats (In. Sq.Ft):- 1341.
- 2. **RERA Registration No.** is UPRERAPRJ8519.
- 3. 254 flats was handed over & 225 (approx.) families are residing as on date.
- 4. **Nearest Metro Station**: Shaheed Sthal Metro Station is 5.1 Km away.
- 5. **Project Amenities:** The project consists following amenities are- Elevated Landscaped Gardens, Indoor Games Activity, 24 hrs CCTV Security Surveillance, Gymnasium, Play Area, Club House, Gated community, 24 Hr Power Backup, Party Area, operational grocery outlet.
- 6. Location Advantage: Raj Nagar is a posh location situated in Ghaziabad (NCR) the project is located on the main highway, which is well connected to the major cities such as Dehradun, Haridwar, Meerut etc. What makes this place a preferred residential locality is that it is well linked to all the three areas of Noida, Greater Noida and Delhi. However, the major junction, Ghaziabad Railway Station is also in the proximity. The presence of Meerut Road Industrial Area and the Industrial Area-Bulandshahr has resulted in creating a number of job opportunities for people residing in and around this area. Having an added advantage of being a green and pollution-free belt, this area is well-planned and considered as one of the posh localities.
- 7. **Upcoming Development**: A proposed Delhi –Meerut High Speed Regional Rapid transit system is expected to be operational by 2025 Guldhar is the proposed nearest stations from this locality Many reputed educational institutes, hospitals, hotels, restaurants and banks ensure an easy and convenient daily life for the inhabitants of this place.