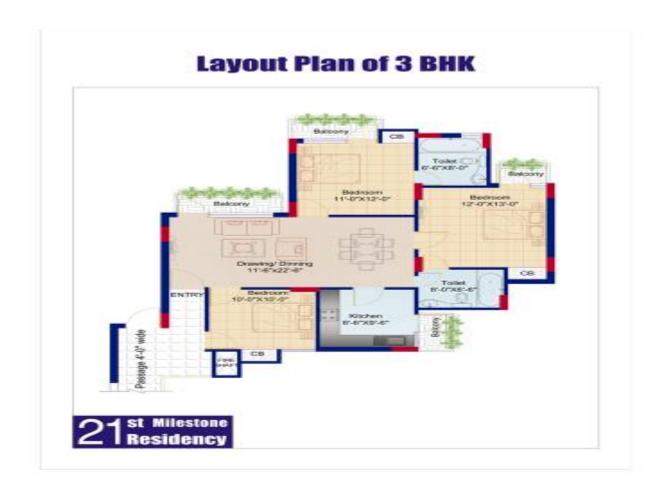

## LAST OPPOURTUNINTY TO PURCHASE READY— TO-MOVE-IN 3 BHK APARTMENTS.

- 1. Sizes of flats (In. Sq.Ft):- 1341.
- 2. **RERA Registration No.** is UPRERAPRJ8519.
- 3. 254 flats was handed over & 225 (approx.) families are residing as on date.
- 4. **Nearest Metro Station**: Shaheed Sthal Metro Station is 5.1 Km away.
- 5. **Project Amenities:** The project consists following amenities are- Elevated Landscaped Gardens, Indoor Games Activity, 24 hrs CCTV Security Surveillance, Gymnasium, Play Area, Club House, Gated community, 24 Hr Power Backup, Party Area, operational grocery outlet.
- 6. Location Advantage: Raj Nagar is a posh location situated in Ghaziabad (NCR) the project is located on the main highway, which is well connected to the major cities such as Dehradun, Haridwar, Meerut etc. What makes this place a preferred residential locality is that it is well linked to all the three areas of Noida, Greater Noida and Delhi. However, the major junction, Ghaziabad Railway Station is also in the proximity. The presence of Meerut Road Industrial Area and the Industrial Area-Bulandshahr has resulted in creating a number of job opportunities for people residing in and around this area. Having an added advantage of being a green and pollution-free belt, this area is well-planned and considered as one of the posh localities.
- 7. **Upcoming Development**: A proposed Delhi –Meerut High Speed Regional Rapid transit system is expected to be operational by 2025 Guldhar is the proposed nearest stations from this locality Many reputed educational institutes, hospitals, hotels, restaurants and banks ensure an easy and convenient daily life for the inhabitants of this place.

## **Layout Plan**

For further assistance please contact: 9990725794,8853880011.

Write to us on: <a href="mailto:sales@iidlindia.com">sales@iidlindia.com</a>.

visit www.iidlindia.com.

THANKING YOU