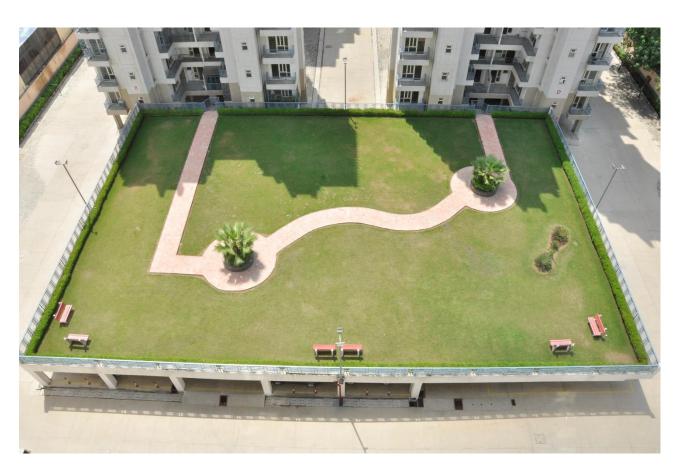

## LAST OPPOURTUNINTY TO PURCHASE READY— TO-MOVE-IN 3 BHK APARTMENTS.

- 1. Sizes of flats (In. Sq.Ft):- 1341.
- 2. **RERA Registration No.** is UPRERAPRJ8519.
- 3. 254 flats was handed over & 225 (approx.) families are residing as on date.
- 4. **Nearest Metro Station**: Shaheed Sthal Metro Station is 5.1 Km away.
- 5. **Project Amenities:** The project consists following amenities are- Elevated Landscaped Gardens, Indoor Games Activity, 24 hrs CCTV Security Surveillance, Gymnasium, Play Area, Club House, Gated community, 24 Hr Power Backup, Party Area, operational grocery outlet.
- 6. Location Advantage: Raj Nagar is a posh location situated in Ghaziabad (NCR) the project is located on the main highway, which is well connected to the major cities such as Dehradun, Haridwar, Meerut etc. What makes this place a preferred residential locality is that it is well linked to all the three areas of Noida, Greater Noida and Delhi. However, the major junction, Ghaziabad Railway Station is also in the proximity. The presence of Meerut Road Industrial Area and the Industrial Area-Bulandshahr has resulted in creating a number of job opportunities for people residing in and around this area. Having an added advantage of being a green and pollution-free belt, this area is well-planned and considered as one of the posh localities.
- 7. **Upcoming Development**: A proposed Delhi –Meerut High Speed Regional Rapid transit system is expected to be operational by 2025 Guldhar is the proposed nearest stations from this locality Many reputed educational institutes, hospitals, hotels, restaurants and banks ensure an easy and convenient daily life for the inhabitants of this place.